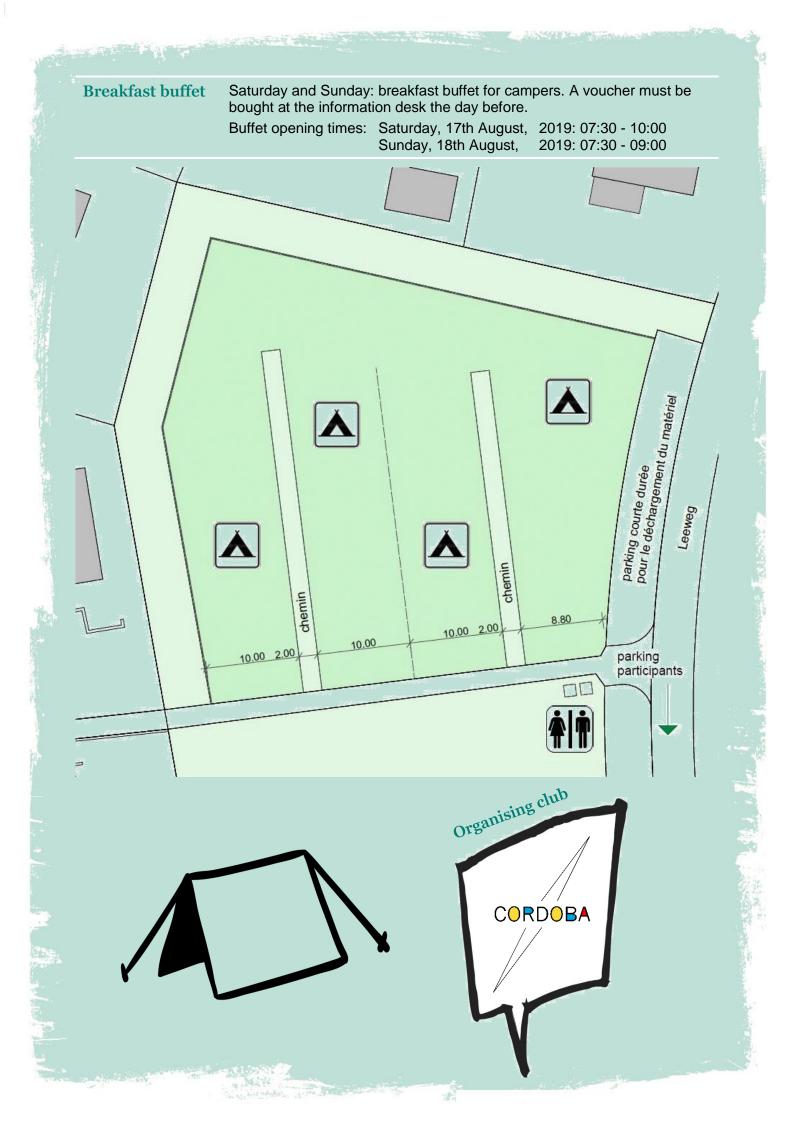

## Camping

Lee schoolhouse Riniken

## **Camping Information**

| <b>Opening times</b> | Friday 16th August, 2019, from 15:00<br>Sunday 18th August, 2019, until 15:30, when the area must be cleared.                                                                                                                                                |
|----------------------|--------------------------------------------------------------------------------------------------------------------------------------------------------------------------------------------------------------------------------------------------------------|
| Camping token        | A camping token must be obtained from the information desk for each tent<br>or camper van before taking the camping space. The token must be fixed<br>to the tent or camper van and acts as your receipt                                                     |
| Tent spaces          | The tent spaces can be chosen freely within the marked area. Please keep a sensible distance between tents so everyone will have space.                                                                                                                      |
| Parking              | Vehicles must be parked in the official particpants' car park. The parking spaces near the campsite can be used for unloading and loading                                                                                                                    |
| Camper vans          | Separate places on hard ground next to the school. 230V connections available.                                                                                                                                                                               |
| Silence at night     | The campsite for both tents and camper vans is next to a residential area. Silence is obligatory from 22:00.                                                                                                                                                 |
| Toilets &<br>showers | A mobile toilet and a urinal will be available at the campsite. The toilets of the multi-purpose hall (with flowing water) can be used throughout the opening time of the campsite.<br>The changing rooms and showers will be closed between 22:00 and 06:00 |
| Rubbish              | Please separate your rubbish and place it in the correct containers                                                                                                                                                                                          |
|                      | provided.<br>Please leave the campsite as you found it.                                                                                                                                                                                                      |
| Liability            | The campsite is used at your own risk. As far as legally allowed, the organiser accepts no liability in the event of accident, damage to property or theft                                                                                                   |
| Fire                 | Open fires are not permitted.                                                                                                                                                                                                                                |
|                      |                                                                                                                                                                                                                                                              |